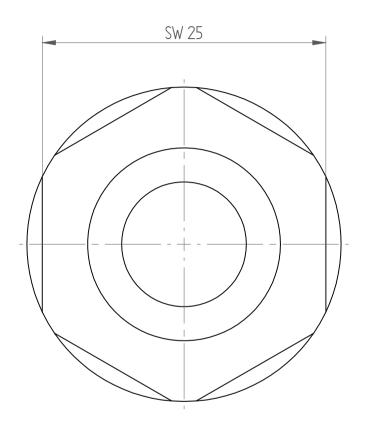

REGO-FIX AG Obermattweg 60 4456 Tenniken / Switzerland

Phone +41 61 976 14 66 Fax +41 61 976 14 14 www.rego-fix.com This is a non controlled copy. All information given herein are subject to change without notice

The information given herein has been carefully checkd and is believed to be correct. REGO-FIX, however, assumes no responsibility or liability for any errors, inaccuracies or omissions that may apper in this drawing

This document is subject to copyright laws. No part of this document may be reproduced or transmitted in any form or any means, electronic or mechanic, for any purpose, without the express written permission of REGO-FIX

Type: Hi-Q\_ERC16
Part No.: 341620000

Date: 20.11.2013

Scale: 3:1